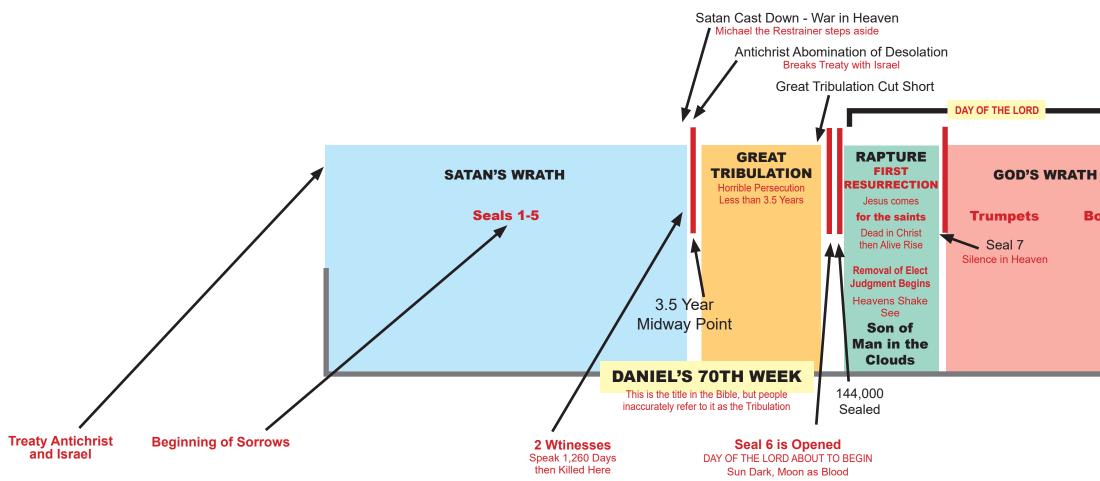

|      |                                                                 | MILLENIUM                                                                     | <b></b>                                         |                                                    | <b></b>                                                   |
|------|-----------------------------------------------------------------|-------------------------------------------------------------------------------|-------------------------------------------------|----------------------------------------------------|-----------------------------------------------------------|
| owls | Second<br>Coming<br>Physical Return<br>of Jesus down to         | 1,000 year reign of Christ on Earth with all believers<br>lion lays with lamb | Satan Loosed<br>a little while<br>Gog and Magog | SECOND<br>RESURRECTION<br>White Throne<br>Judgment | New Heaven<br>New Earth<br>New Jerusalem<br>no more curse |
| JW15 | the Earth<br>with the<br>saints<br>at the end<br>of the 7 years | Satan bound 1,000 years Jesus is King                                         | GOD<br>DESTROYS                                 | Unsaved<br>to lake of fire                         | no more time<br>ETERNITY<br>with GOD                      |
|      | Armageddon                                                      |                                                                               | Satan alive<br>into lake of fire                |                                                    |                                                           |
|      |                                                                 |                                                                               |                                                 |                                                    |                                                           |